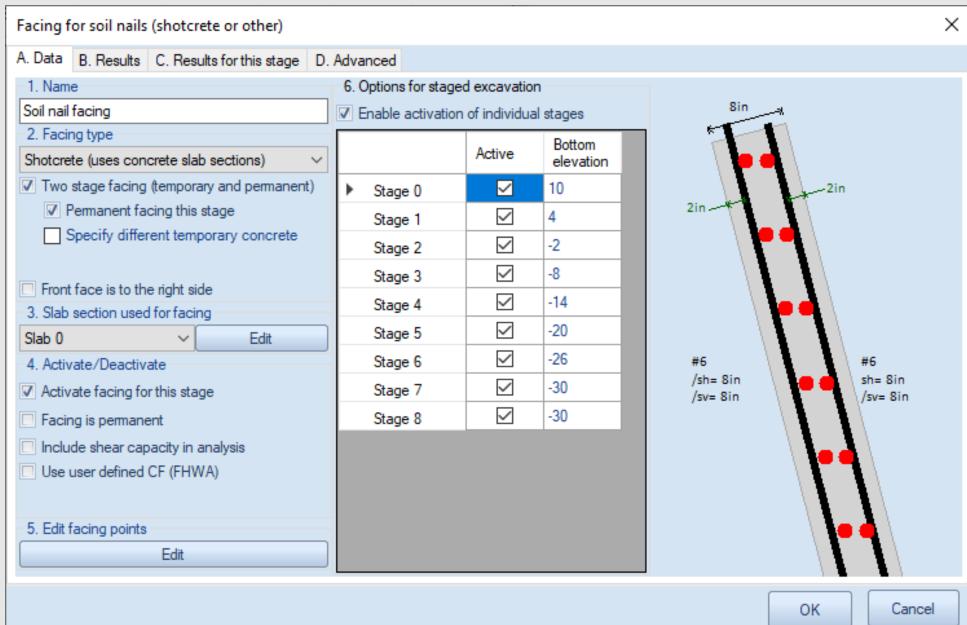

#### **Shotcrete Facing and Head Plates:**

- ✓ Full structural design
- ✓ ACI and FHWA Methods
- √ Two-Stage Facing (Permanent & Temporary)

RELIABLE GEOEXPERTISE www.deepexcavation.com www.deepex.com

## SnailPlus - Shotcrete Facing and Head Plates

- ✓ Use two-stage facing through stages (temporary-permanent)
- Define facing structural section (thickness, materials, reinforcement)
- ✓ Define the structural section for the headplates
- ✓ Draw additional facing/soil nail row configurations
- ✓ Select Stud sections