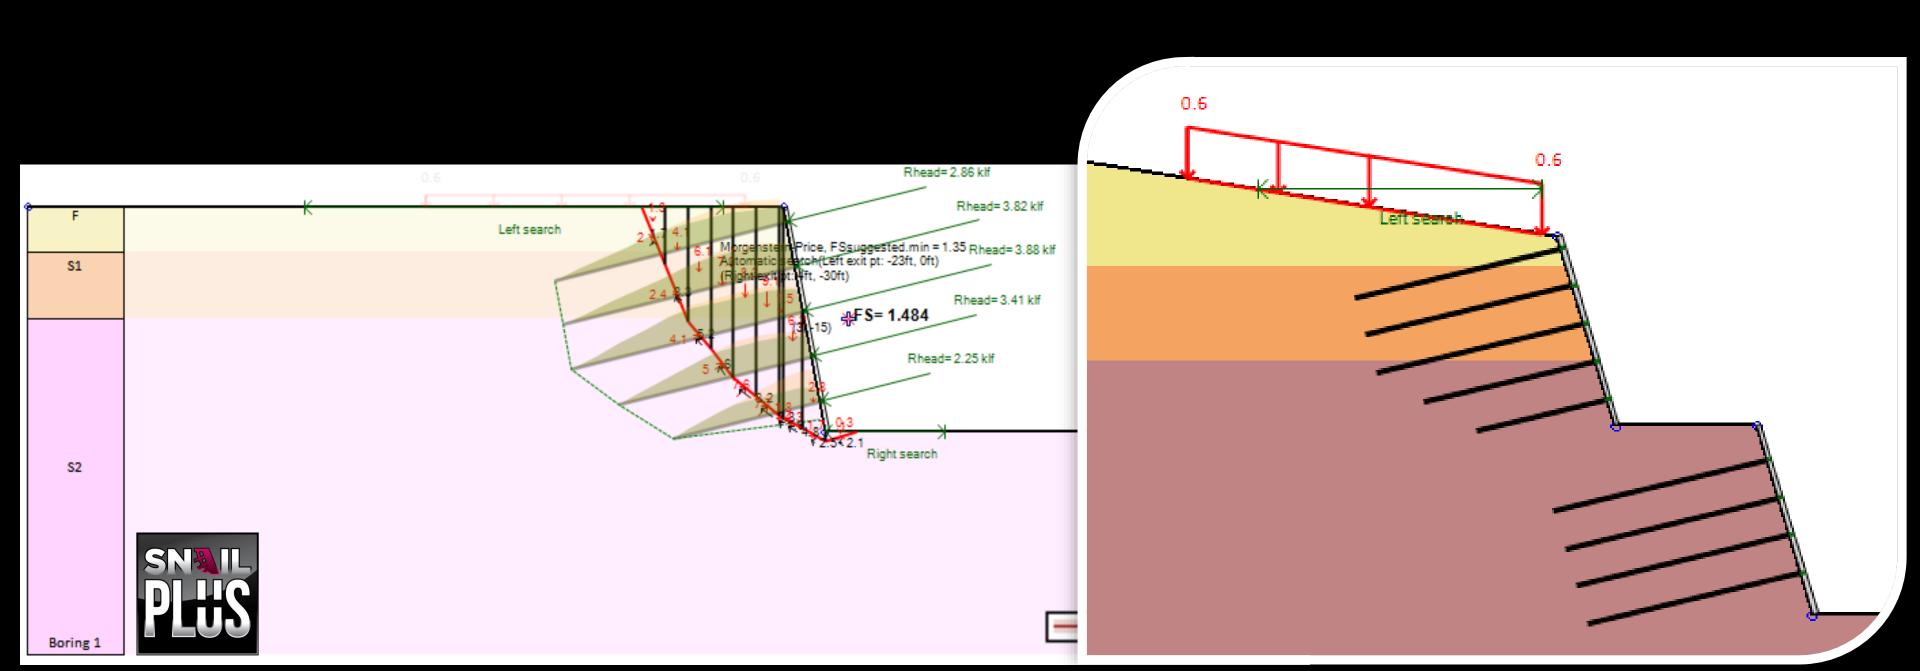

## SnailPlus - Slope Stability Analysis Methods & Failure Surfaces

RELIABLE GEOEXPERTISE www.deepexcavation.com www.deepex.com

#### Slope Stability Analysis Methods:

- ✓ Bishop Method
- ✓ General Limit Equilibrium (Morgenstern-Price Method)
- ✓ Spencer Method

#### **Critical Slope Surface Search Methods:**

- ✓ Circular Surface
- ✓ Circular Surface with Active/Passive Wedges
- ✓ Block Type Failure
- ✓ Automatic Slope Search
- ✓ Tri-linear Slope Search
- ✓ User-Defined Slope Surface