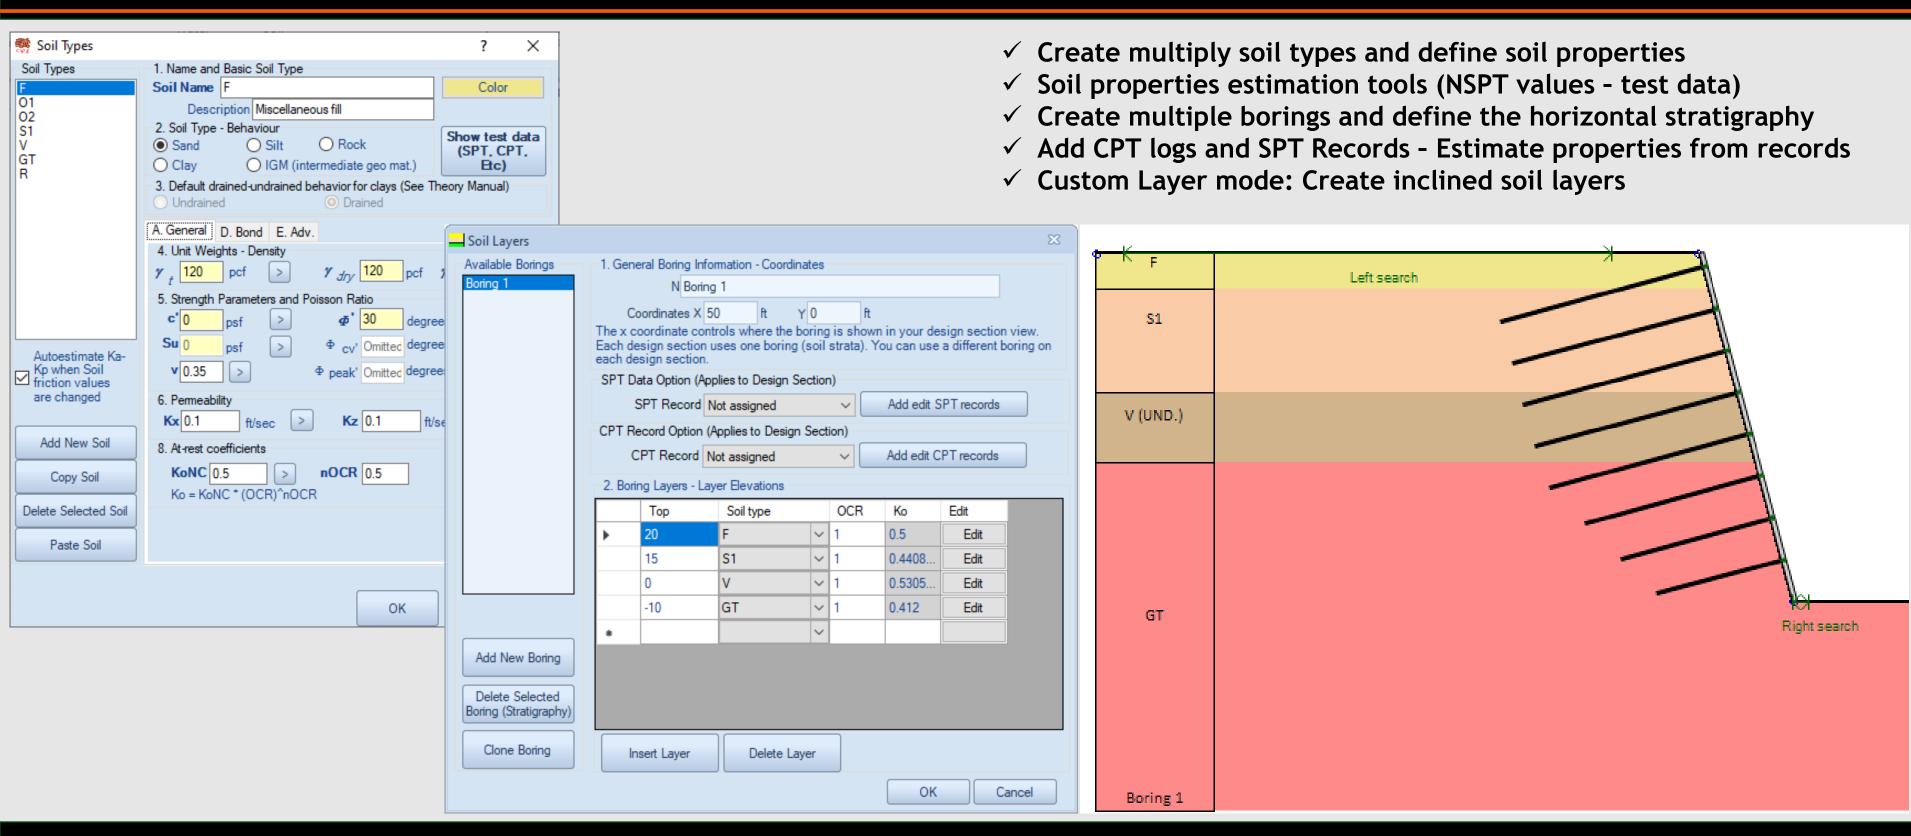

Equilibrium (Morgenstern-Price Method)
- ✓ Spencer Method

#### **Critical Slope Surface Search Methods:**

- ✓ Circular Surface
- ✓ Circular Surface with Active/Passive Wedges
- ✓ Block Type Failure
- ✓ Automatic Slope Search
- ✓ Tri-linear Slope Search
- ✓ User-Defined Slope Surface

#### **Stage Conditions:**

- √ Temporary Structure (short term)
- ✓ Permanent Structure (long term)
- ✓ Extreme Event (Seismic/High Water)

#### Soil Nail Walls Design

#### Soil Nails:

- ✓ Structural and Geotechnical Design
- ✓ French Clouterre Recommendations

#### **Shotcrete Facing and Head Plates:**

- ✓ Full structural design
- ✓ ACI and FHWA Methods
- √ Two-Stage Facing (Permanent & Temporary)





RELIABLE GEOEXPERTISE www.deepexcavation.com www.deepex.com



## SnailPlus - Soils and Stratigraphy



www.deepexcavation.com www.deepex.com



## SnailPlus - Shotcrete Facing and Head Plates



- ✓ Use two-stage facing through stages (temporary-permanent)
- Define facing structural section (thickness, materials, reinforcement)
- ✓ Define the structural section for the headplates
- ✓ Draw additional facing/soil nail row configurations
- ✓ Select Stud sections





## SnailPlus - Slope Stability Analysis Methods & Failure Surfaces



RELIABLE GEOEXPERTISE www.deepexcavation.com www.deepex.com



## SnailPlus - Structural & Geotechnical Design



#### Soil Nails:

- ✓ Structural and geotechnical design
- ✓ French Clouterre recommendations
- ✓ Design of each soil nail row for the most critical load

#### **Shotcrete Facing and Head Plates:**

- √ Full structural design
- ✓ ACI and FHWA metho