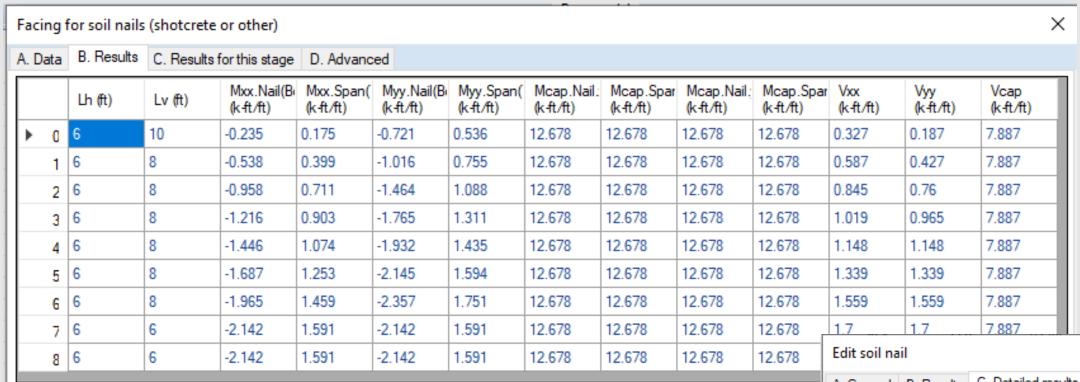

## SnailPlus - Structural & Geotechnical Design

#### Soil Nails:

- ✓ Structural and geotechnical design
- ✓ French Clouterre recommendations
- ✓ Design of each soil nail row for the most critical load

#### **Shotcrete Facing and Head Plates:**

- √ Full structural design
- ✓ ACI and FHWA methods
- Moment and shear checks for the facings
- ✓ Moment and punching hear checks for the head plates

RELIABLE GEOEXPERTISE www.deepexcavation.com www.deepex.com sales@deepexcavation.com
training@deepexcavation.com
T: +1-206-279-3300

Plate

k-ft

5.46875

5.46875

5.46875

5.46875

5.46875

5.46875

5.46875

5.46875 | 56

5.46875 | 56

Punchine

perimeter