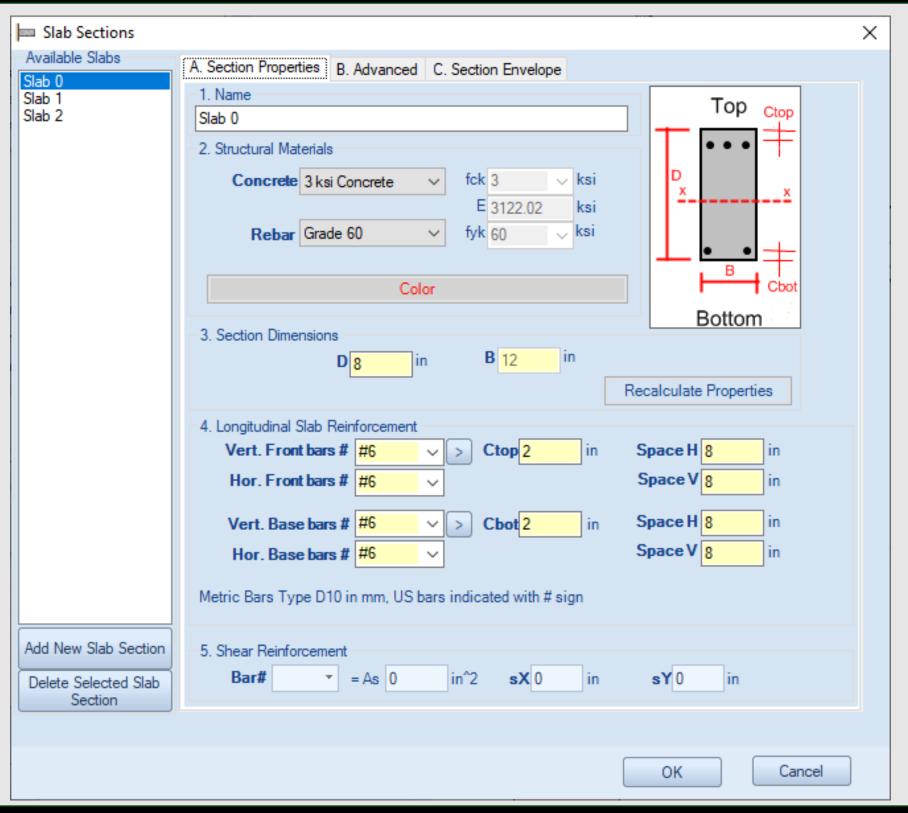

## SnailPlus - Shotcrete Facing and Head Plates

- ✓ Use two-stage facing through stages (temporary-permanent)
- Define facing structural section (thickness, materials, reinforcement)
- ✓ Define the structural section for the headplates
- ✓ Draw additional facing/soil nail row configurations
- ✓ Select Stud sections