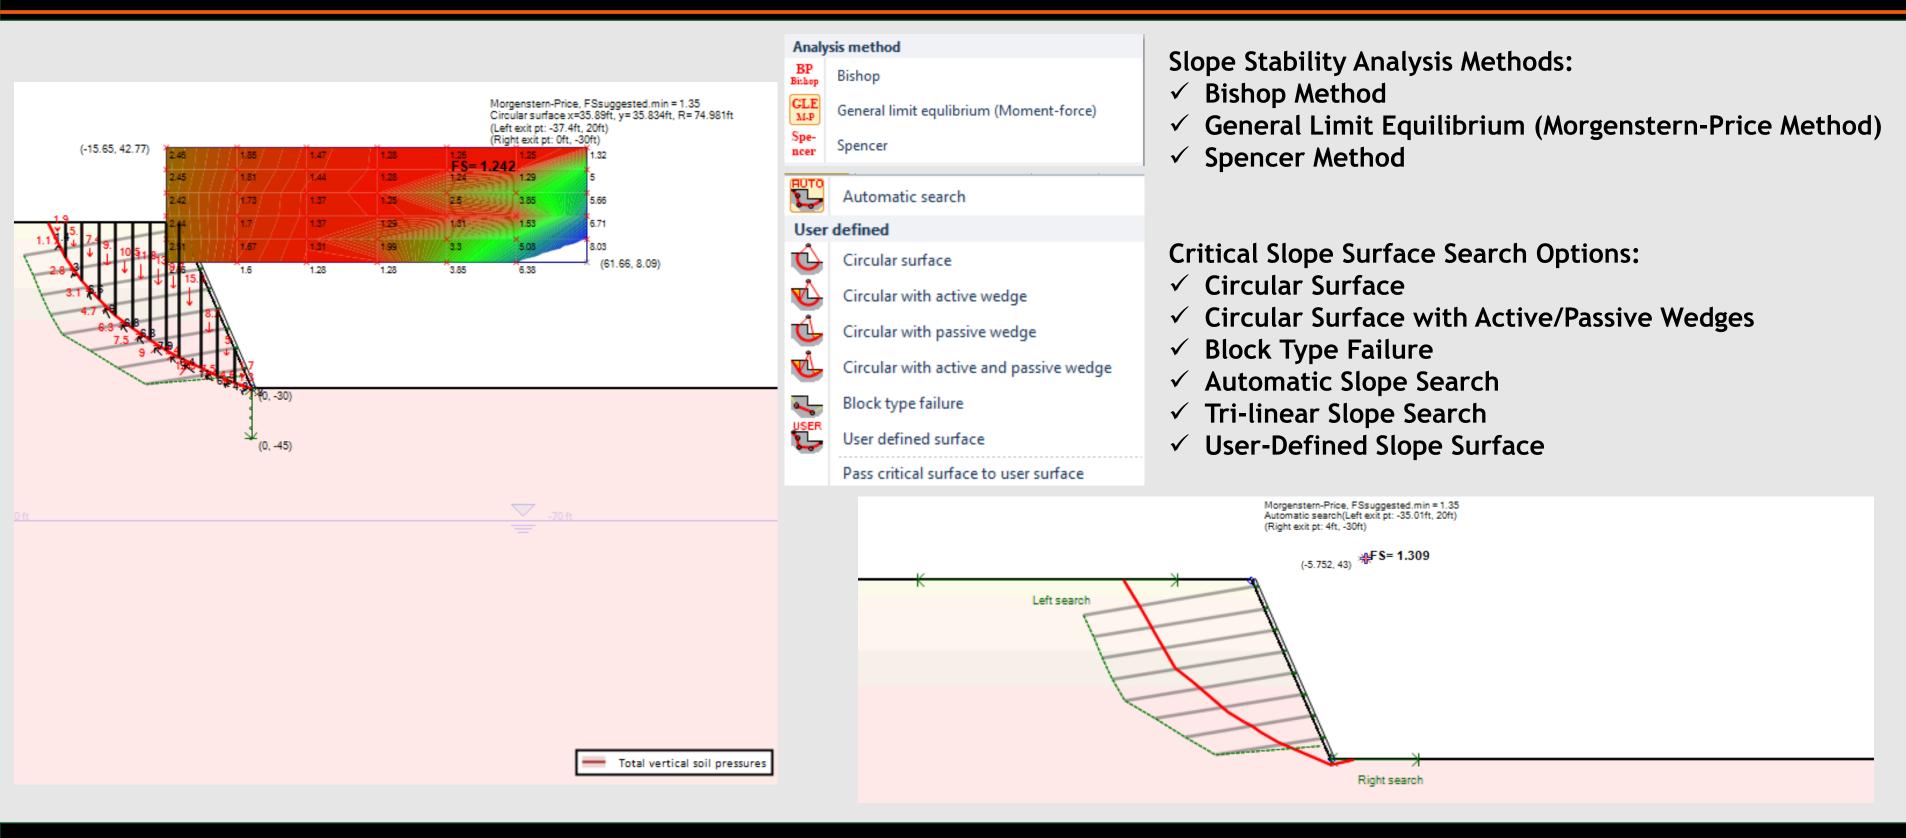

#### Slope Stability Analysis Methods:

- ✓ Bishop Method
- ✓ General Limit Equilibrium (Morgenstern-Price Method)
- ✓ Spencer Method

#### **Critical Slope Surface Search Methods:**

- ✓ Circular Surface
- ✓ Circular Surface with Active/Passive Wedges
- ✓ Block Type Failure
- ✓ Automatic Slope Search
- ✓ Tri-linear Slope Search
- ✓ User-Defined Slope Surface