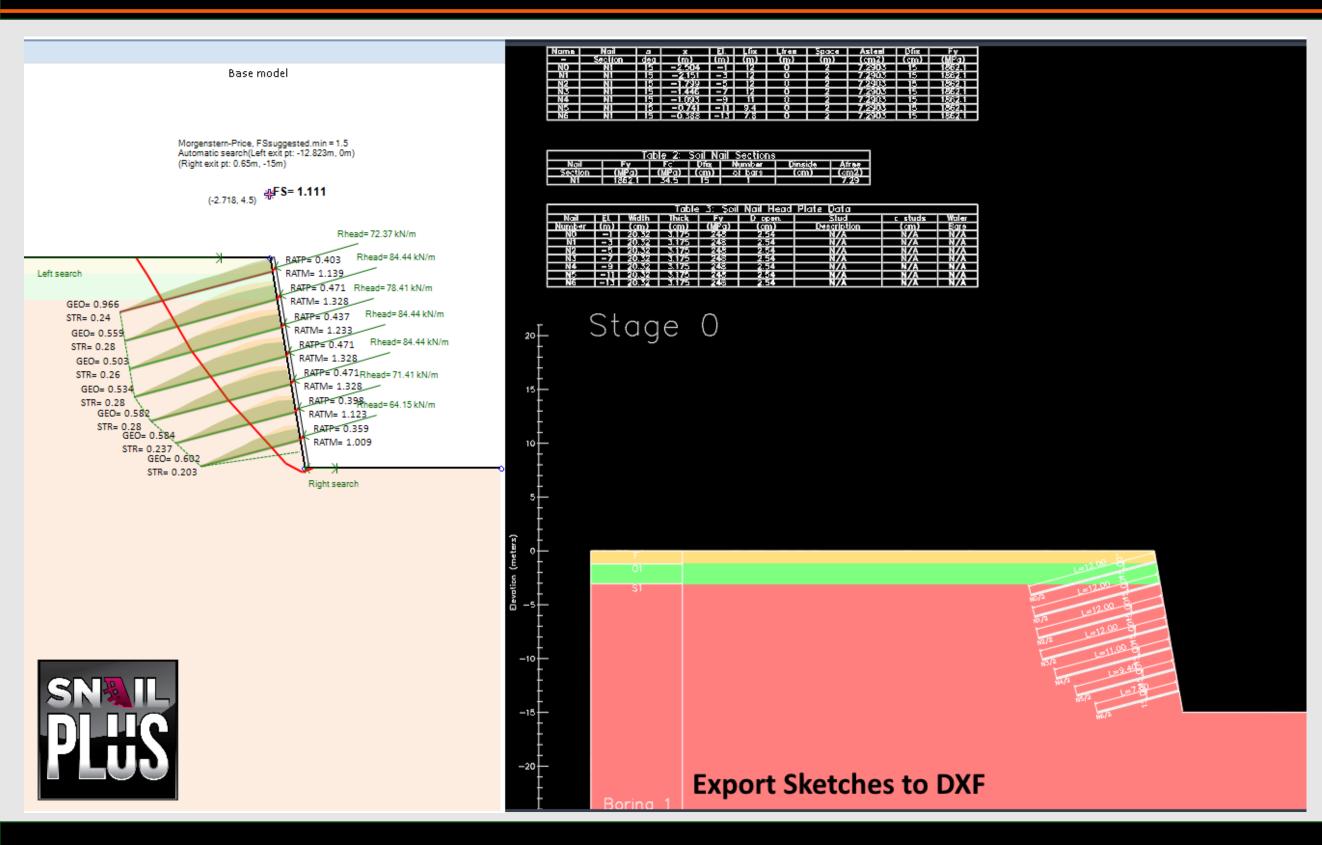

## SnailPlus - Export Sketches to DXF

#### **Optional Module:**

- ✓ Export model sketch to DXF files
- ✓ Edit DXF exported sketches with any CAD software

RELIABLE GEOEXPERTISE www.deepexcavation.com
www.deepex.com