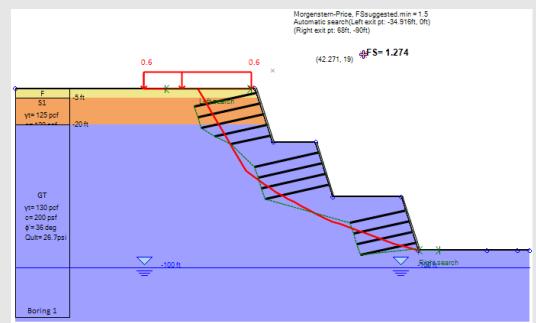

## SnailPlus - Soils and Stratigraphy

www.deepexcavation.com www.deepex.com

## SnailPlus - Slope Stability Analysis Methods & Failure Surfaces

RELIABLE GEOEXPERTISE www.deepexcavation.com www.deepex.com