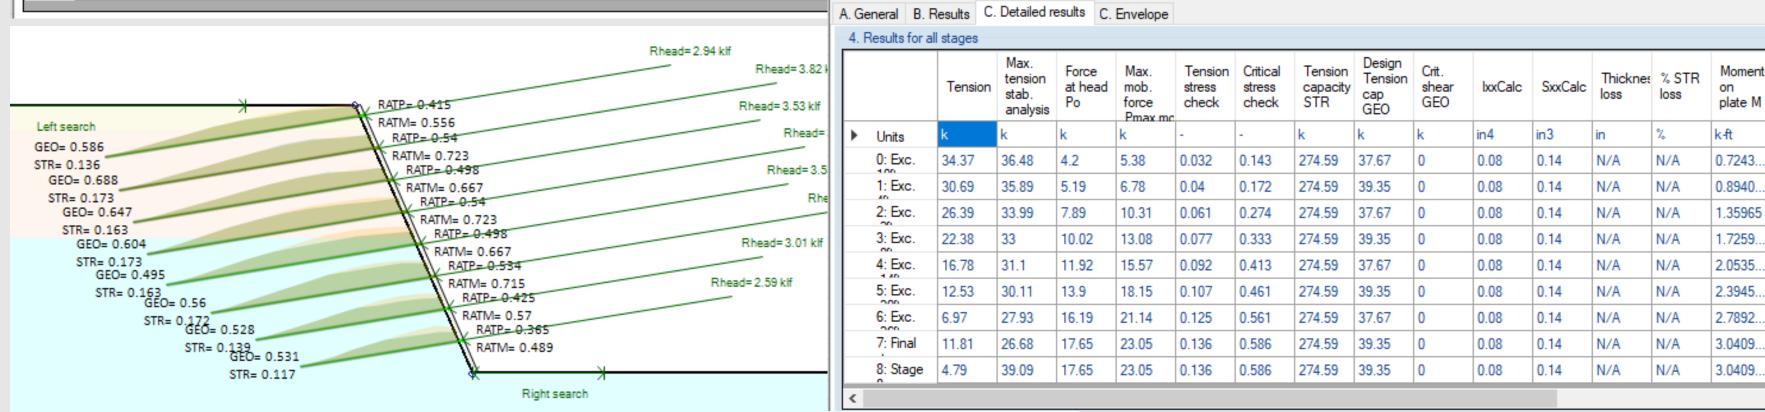

## SnailPlus - Slope Stability Analysis Methods & Failure Surfaces

RELIABLE GEOEXPERTISE www.deepexcavation.com www.deepex.com

#### Slope Stability Analysis Methods:

- ✓ Bishop Method
- ✓ General Limit Equilibrium (Morgenstern-Price Method)
- ✓ Spencer Method

#### **Critical Slope Surface Search Methods:**

- ✓ Circular Surface
- ✓ Circular Surface with Active/Passive Wedges
- ✓ Block Type Failure
- ✓ Automatic Slope Search
- ✓ Tri-linear Slope Search
- ✓ User-Defined Slope Surface

#### **Stage Conditions:**

- √ Temporary Structure (short term)
- ✓ Permanent Structure (long term)
- ✓ Extreme Event (Seismic/High Water)